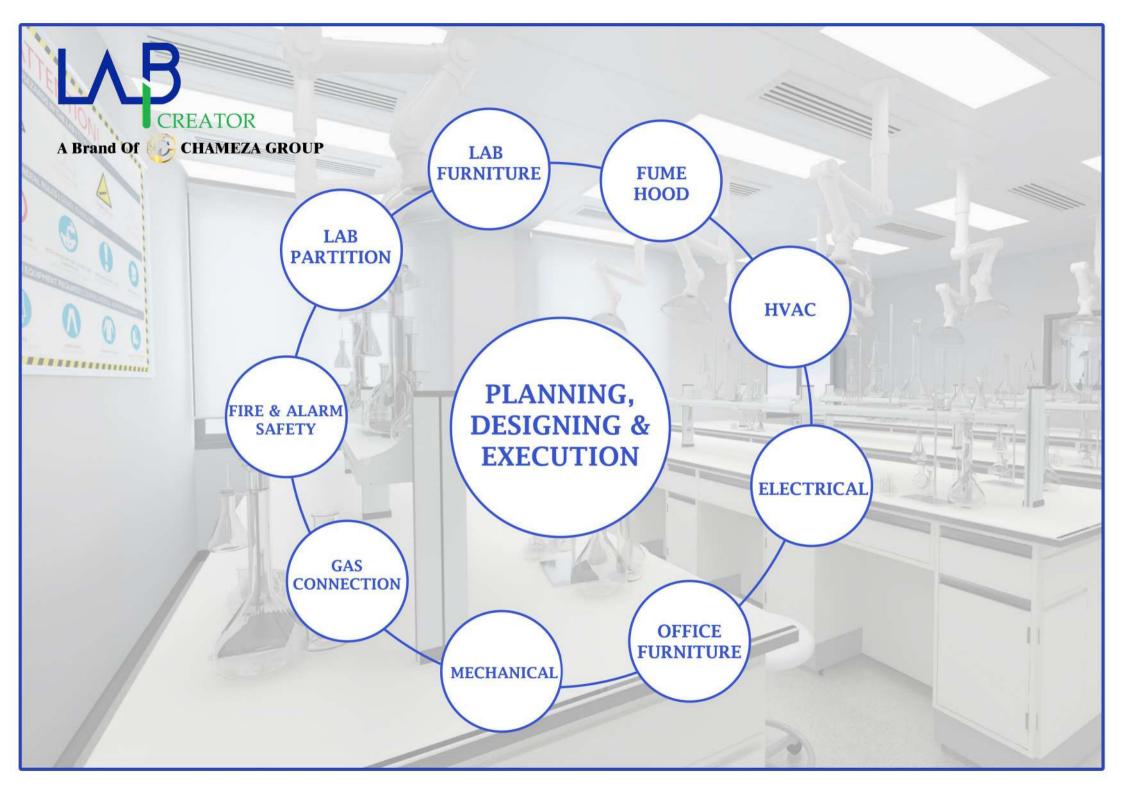

## **PLANNING**

FLOOR PLAN LAYOUT)

ELECTRICAL PLAN LAYOUT

# **DESIGNING**

# 3D RENDER

## UTILITY PIPING

- Speciality gas lines like N2, H2, Ar, N2O, Acetylene, He etc.
- Industrial Steam Generation and Distribution System.
- Compressed Air Piping
- Potable Water Piping
- Nitrogen Piping
- Vaccum Piping
- Chilled / Hot water Piping
- Cleanroom Utility SS Pendants

# FIRE & ALARM SYSTEM (FAS)

• Fire alarm panel and Hooter system

Sprinklers

Access control

Smoke detection system

• Public address system

CCTV and Surveillance

## **ELECTRICAL WORK**

- UPS and Main Electric panel
- Miniature circuit breakers
- Distribution panel
- Power and control wiring
- Cabling
- Trunking and conducting
- Phase and single phase supply
- Industrial socket for heavy load equipment's
- Data and Voice service
- Lighting

#### **CIVIL WORK**

- Flooring
- Partitions
- Civil masonry works
- False ceiling
- Door and Windows
- Office modular furniture
- Customized Carpentry
- Workspace branding
- Signages
- Office modular furniture
- Meeting and conference
- rooms
- Storage areas
- Painting