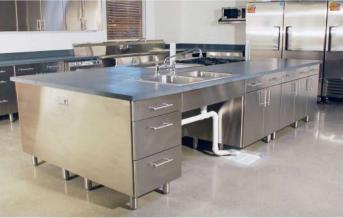

ALARM SYSTEM (FAS)

• Fire alarm panel and Hooter system

Sprinklers

Access control

Smoke detection system

• Public address system

CCTV and Surveillance





## **ELECTRICAL WORK**

- UPS and Main Electric panel
- Miniature circuit breakers
- Distribution panel
- Power and control wiring
- Cabling
- Trunking and conducting
- Phase and single phase supply
- Industrial socket for heavy load equipment's
- Data and Voice service
- Lighting





#### **CIVIL WORK**

- Flooring
- Partitions
- Civil masonry works
- False ceiling
- Door and Windows
- Office modular furniture
- Customized Carpentry
- Workspace branding
- Signages
- Office modular furniture
- Meeting and conference
- rooms
- Storage areas
- Painting

#### LABORATORY SIDE TABLE



















#### LABORATORY CENTER TABLE



















#### ANTI-VIBRATION TABLE













#### CLEAN ROOM FURNITURE





















#### **FUMEHOOD**











GENERAL BENCH TOP FUMEHOOD

PERCHLORIC ACID FUMEHOOD

RADIOISOTOPE FUMEHOOD

ACID DIGESTION FUMEHOOD

FLOOR MOUNTED FUMEHOOD







DEMONSTRATION FUMEHOOD



WALK-IN FUME HOOD



**FUMEHOOD DUCTING** 



**FUMEHOOD BLOWER** 

FUMEHOOD SCRUBBER

## **FUMEHOOD**













## LAB PARTITION



















#### **HVAC SYSTEM**



















## LAB FLOORING













## LAB FLOORING













#### FIRE & ALARM SAFETY



















#### **CHEMICAL STORAGE UNIT**

#### FLAMMABLE SAFETY CABINET











#### HIGHLY TOXIC CABINET











#### **CHEMICAL STORAGE UNIT**

#### **ACID AND BASE CABINET**











#### GAS CYCLINDER CABINET