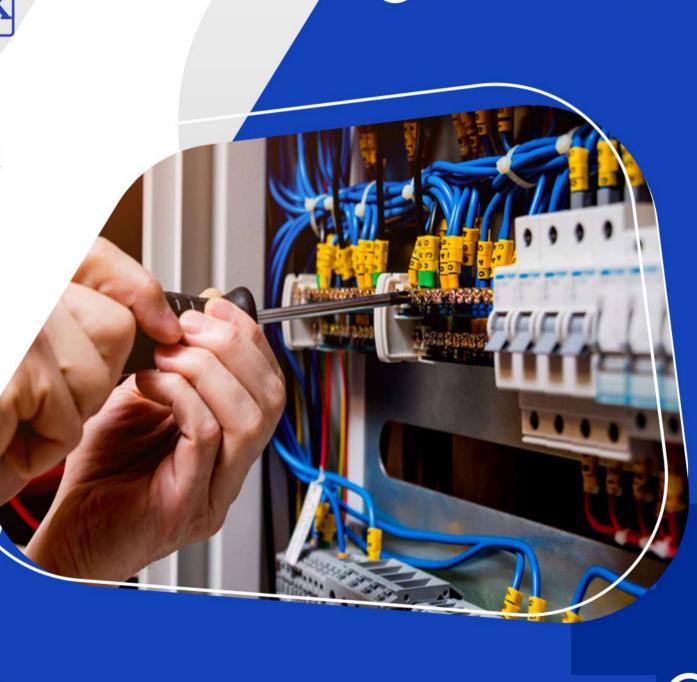

## **ELECTRICAL WORK**

- UPS and Main Electric panel
- Miniature circuit breakers
- Distribution panel
- Power and control wiring
- Cabling
- Trunking and conducting
- Phase and single phase supply
- Industrial socket for heavy load equipment's
- Data and Voice service
- Lighting