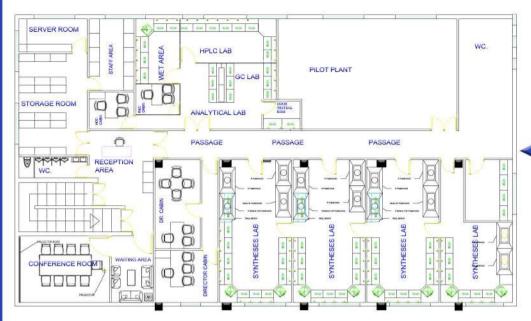

## WHY LAB-CREATOR?





**INNOVATION** 

**QUALITY CONTROL** 







## **PLANNING**



FLOOR PLAN LAYOUT)

ELECTRICAL PLAN LAYOUT





# **DESIGNING**

# 3D RENDER







## UTILITY PIPING

- Speciality gas lines like N2, H2, Ar, N2O, Acetylene, He etc.
- Industrial Steam Generation and Distribution System.
- Compressed Air Piping
- Potable Water Piping
- Nitrogen Piping
- Vaccum Piping
- Chilled / Hot water Piping
- Cleanroom Utility SS Pendants

# FIRE & ALARM SYSTEM (FAS)

• Fire alarm panel and Hooter system

Sprinklers

Access control

Smoke detection system

• Public address system

CCTV and Surveillance





## **ELECTRICAL WORK**

- UPS and Main Electric panel
- Miniature circuit breakers
- Distribution panel
- Power and control wiring
- Cabling
- Trunking and conducting
- Phase and single phase supply
- Industrial socket for heavy load equipment's
- Data and Voice