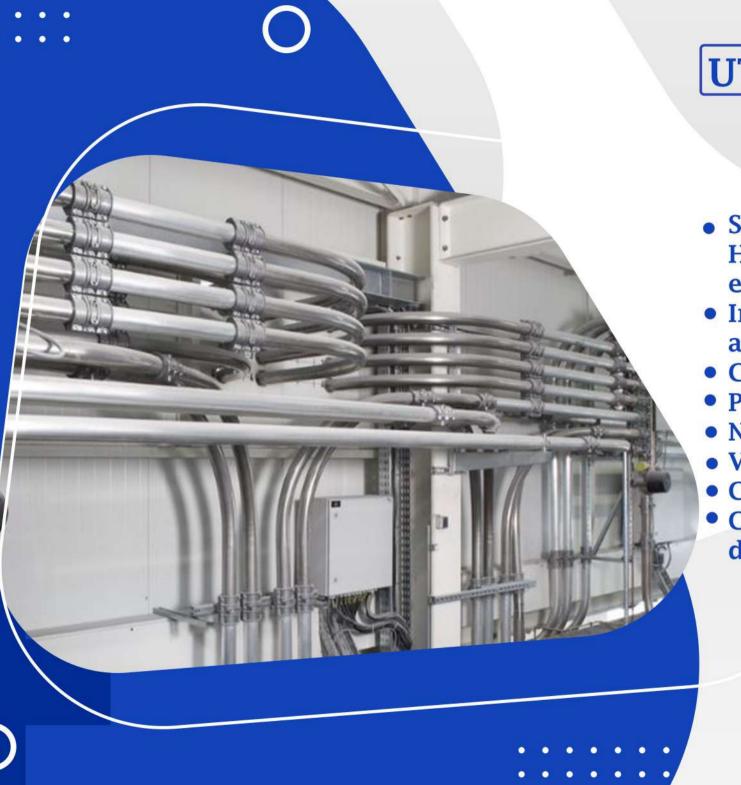

## UTILITY PIPING

- Speciality gas lines like N2, H2, Ar, N2O, Acetylene, He etc.
- Industrial Steam Generation and Distribution System.
- Compressed Air Piping
- Potable Water Piping
- Nitrogen Piping
- Vaccum Piping
- Chilled / Hot water Piping
- Cleanroom Utility SS Pendants