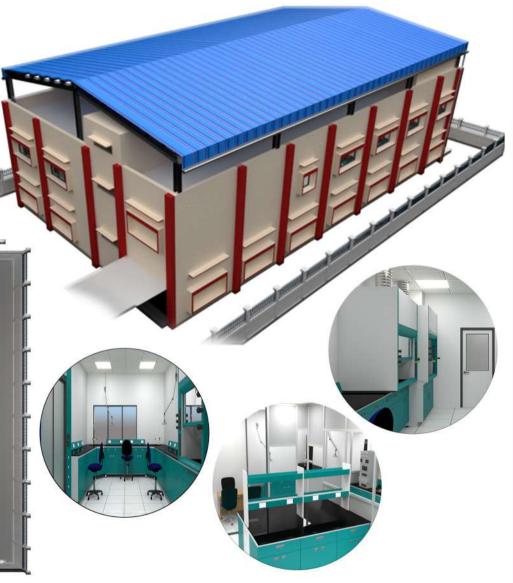

## WHY LAB-CREATOR?





**INNOVATION** 

**QUALITY CONTROL** 







## **PLANNING**



FLOOR PLAN LAYOUT)

ELECTRICAL PLAN LAYOUT





# **DESIGNING**

# 3D RENDER







## UTILITY PIPING

- Speciality gas lines like N2, H2, Ar, N2O, Acetylene, He etc.
- Industrial Steam Generation and Distribution System.
- Compressed Air Piping
- Potable Water Piping
- Nitrogen Piping
- Vaccum Piping
- Chilled / Hot water Piping
- Cleanroom Utility SS Pendants

# FIRE & ALARM SYSTEM (FAS)

• Fire alarm panel and Hooter system

Sprinklers

Access control

Smoke detection system

• Public address system

CCTV and Surveillance





## **ELECTRICAL WORK**

- UPS and Main Electric panel
- Miniature circuit breakers
- Distribution panel
- Power and control wiring
- Cabling
- Trunking and conducting
- Phase and single phase supply
- Industrial socket for heavy load equipment's
- Data and Voice service
- Lighting





#### **CIVIL WORK**

- Flooring
- Partitions
- Civil maso