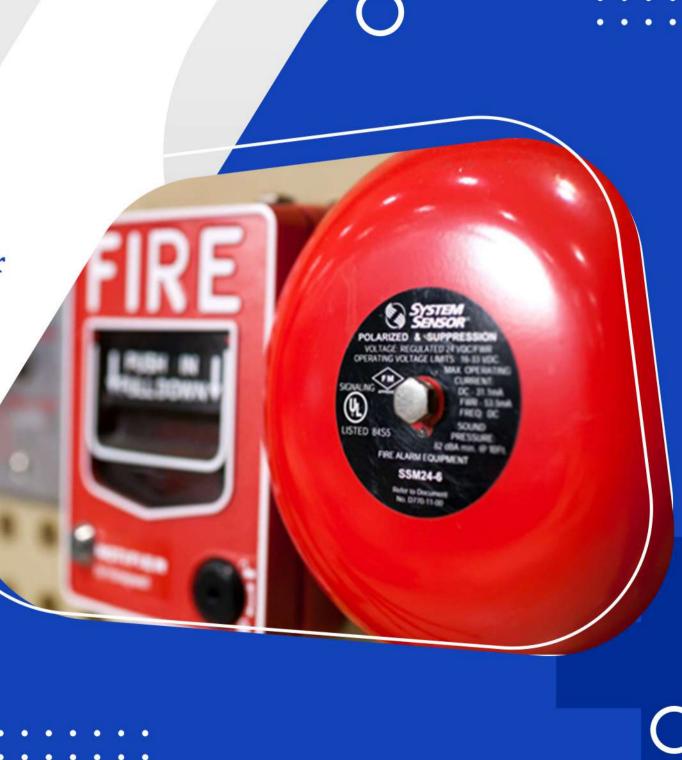

# FIRE & ALARM SYSTEM (FAS)

• Fire alarm panel and Hooter system

Sprinklers

Access control

Smoke detection system

• Public address system

CCTV and Surveillance

#### FIRE & ALARM SAFETY