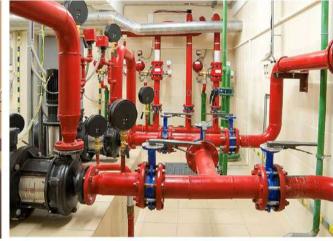

## UTILITY PIPING

- Speciality gas lines like N2, H2, Ar, N2O, Acetylene, He etc.
- Industrial Steam Generation and Distribution System.
- Compressed Air Piping
- Potable Water Piping
- Nitrogen Piping
- Vaccum Piping
- Chilled / Hot water Piping
- Cleanroom Utility SS Pendants